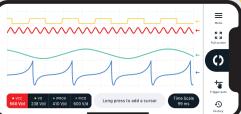

#### Oscilloscope Mode

- O AC/DC Voltage / Current
- O AC/DC Coupling
- Triggers
- Spectrum analyzer
- Oursors
- dursors

- Continuous acquisition
- Scope measurement functions

Pinch to drag and zoom, add cursors, measure deltas

Trigger types: auto, rising or falling edge

Save and export measurements to csv