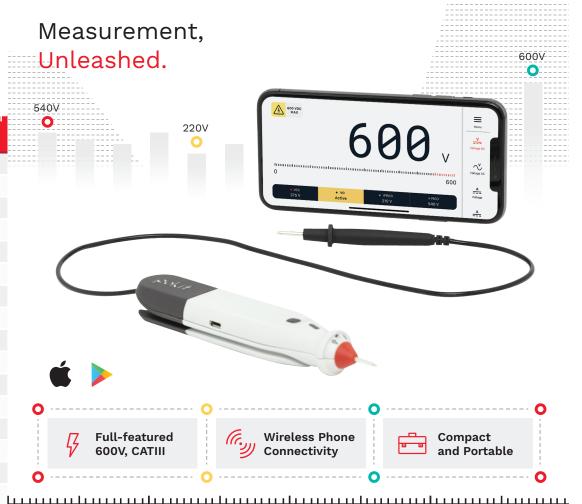

## All-In-One Multimeter, Oscilloscope and Logger

() pokitmeter.com/pro

THE ULTIMATE TOOL FOR MAKERS, ELECTRONICS ENTHUSIASTS AND ENGINEERS

# Transform your smart phone into an awesome tool

Pokit PRO is an all-in-one multimeter, oscilloscope and logger with unprecedented portability, accuracy and versatility. Free yourself from the bench and take your creativity to new places!