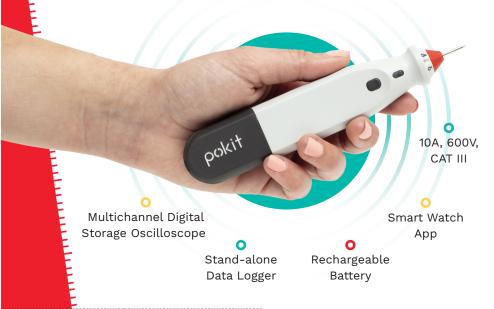

# Transform your smart phone into an awesome tool

Pokit PRO is an all-in-one multimeter, oscilloscope and logger with unprecedented portability, accuracy and versatility. Free yourself from the bench and take your creativity to new places!

**Pokit PRO** is ideal for electronics, automotive applications, home electrical, and much more.