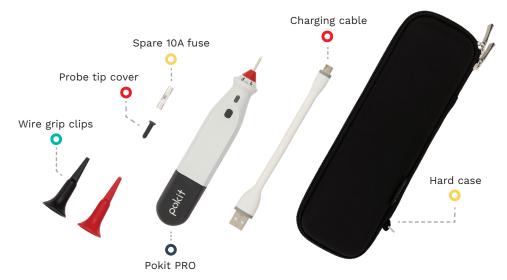

### What's in the box

Learn more pokitmeter.com/pro

| • SPECS                           |                                              |
|-----------------------------------|----------------------------------------------|
| AC/DC Voltage Measurement         | 10mV to 600V DC, 600V AC (RMS), CAT III, ±1% |
| AC/DC Current Measurement         | 1mA to 10A ± 1%                              |
| Resistance Measurement            | 1 to 1M Ohm, ±5%                             |
| Ambient Temp. Measurement         | 0 to 60° C ±1°C / 32 to 140F ±2F             |
| Continuity                        |                                              |
| Capacitance                       |                                              |
| Diode Check                       |                                              |
| Sampling                          | 12-bit, 1Msample/s                           |
| Digital Fourier Transformer (DFT) |                                              |
| Logging                           | 256kB, 1.8min/sample @ 6 months              |
| Logged Parameters                 | Voltage, Current, Temperature                |
| Bluetooth Range                   | 10mts / 30ft                                 |
| Operating Temp.                   | 0 to 60º C / 32 to 140º F                    |
| Battery Life                      | ~ 6 Months                                   |
| Compliance                        | CE, FCC, RCM, MiC                            |
| Lead span                         | 730mm, 28.7"                                 |
|                                   |                                              |