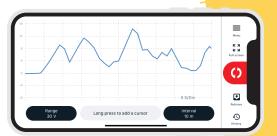

#### Logger Mode

- O AC/DC Voltage
- O AC/DC Current
- Temperature Logging

Standalone logger

Pinch to drag and zoom, add cursors, measure deltas

Save and export measurements to csv